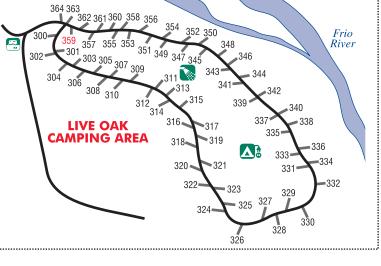

**Park Reservations** 512-389-8900

www.tpwd.state.tx.us







## FRIENDS OF GARNER STATE **PARK**

830-232-5999

www.friendsofgarner.com

## **WARNING:**

Hiking or climbing in portions of the park can be hazardous because of steep and slippery slopes and falling rocks.

River recreation can be hazardous because of strong and swirling currents; changes in the water depth because of a rise in the river or holes in the streambed; and slippery surfaces.

Diving can be hazardous because of shallow water.

Consult the Park Staff for more information.





Tell Us About Your Experience: www.tpwd.state.tx.us/parksurvey

# **Texas State Parks Store**

T-shirts, caps and one-of-a-kind gift items are available at the Visitors Center.



# **EMERGENCY PHONE NUMBERS**

911 830-232-6637 830-232-6636 830-232-6138 830-232-6285

#### Pick it up Pardner!

Take pride in your Texas state park, please help keep it clean. Please help our staff take care of your park. Round up your trash and toss it into a waste container. "Picking it up" also protects wildlife from eating human food or other harmful substances.

Thanks, pardner!

234 RR 1050 Concan, Texas 78838 830-232-6132