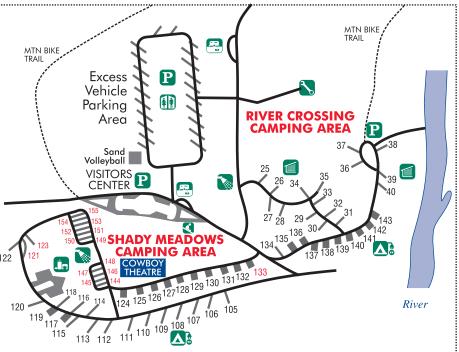

because of a rise in the river or holes in the streambed; and slippery surfaces.

Diving can be hazardous because of shallow water.

Consult the Park Staff for more information.





Tell Us About Your Experience: www.tpwd.state.tx.us/parksurvey

# **Texas State Parks Store**

T-shirts, caps and one-of-a-kind gift items are available at the Visitors Center.



# **EMERGENCY PHONE NUMBERS**

911 830-232-6637 830-232-6636 830-232-6138 830-232-6285

#### Pick it up Pardner!

Take pride in your Texas state park, please help keep it clean. Please help our staff take care of your park. Round up your trash and toss it into a waste container. "Picking it up" also protects wildlife from eating human food or other harmful substances.

Thanks, pardner!

234 RR 1050 Concan, Texas 78838 830-232-6132