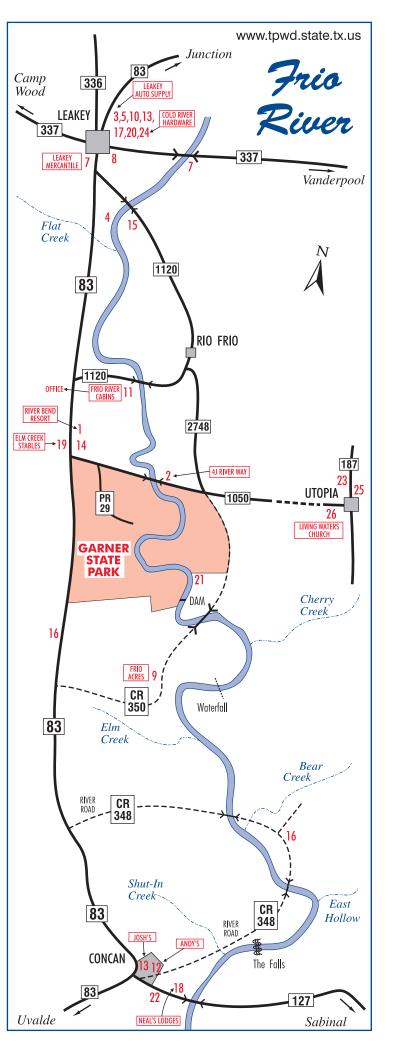

ecause of a rise in the river or holes in the streambed; and slippery surfaces.

Diving can be hazardous because of shallow water.

Consult the Park Staff for more information.





Tell Us About Your Experience: www.tpwd.state.tx.us/parksurvey

# **Texas State Parks Store**

T-shirts, caps and one-of-a-kind gift items are available at the Visitors Center.



# **EMERGENCY PHONE NUMBERS**

911 830-232-6637 830-232-6636 830-232-6138 830-232-6285

#### Pick it up Pardner!

Take pride in your Texas state park, please help keep it clean. Please help our staff take care of your park. Round up your trash and toss it into a waste container. "Picking it up" also protects wildlife from eating human food or other harmful substances.

Thanks, pardner!

234 RR 1050 Concan, Texas 78838 830-232-6132