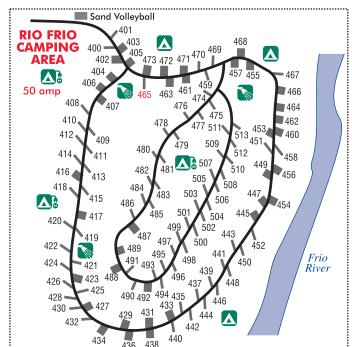

**Park Reservations** 512-389-8900

www.tpwd.state.tx.us







## FRIENDS OF GARNER STATE **PARK**

830-232-5999

www.friendsofgarner.com

## **WARNING:**

Hiking or climbing in portions of the park can be hazardous because of steep and slippery slopes and falling rocks.

River recreation can be hazardous because of strong and swirling currents; changes in the water depth because of a rise in the river or holes in the streambed; and slippery surfaces.

Diving can be hazardous because of shallow water.

Consult the Park Staff for more information.





Tell Us About Your Experience: www.tpwd.state.tx.us/parksurvey

# **Texas State Parks Store**

T-shirts, caps and one-of-a-kind gift items are available at the Visitors Center.



# **EMERGENCY PHONE NUMBERS**

911 830-232-6637 830-232-6636 830-232-6138 830-232-6285

#### Pick it up Pardner!

Take pr