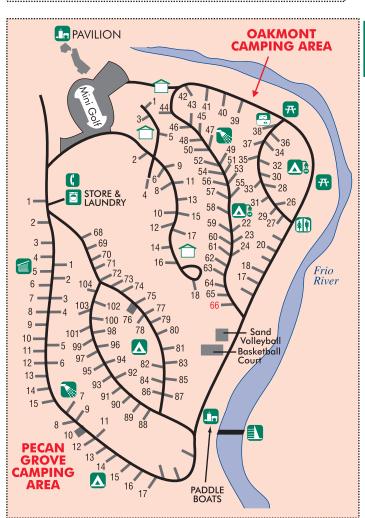

**Park Reservations** 512-389-8900

www.tpwd.state.tx.us







## FRIENDS OF GARNER STATE **PARK**

830-232-5999

www.friendsofgarner.com

## **WARNING:**

Hiking or climbing in portions of the park can be hazardous because of steep and slippery slopes and falling rocks.

River recreation can be hazardous because of strong and swirling currents; changes in the water depth because of a rise in the river or holes in the streambed; and slippery surfaces.

Diving can be hazardous because of shallow water.

Consult the Park Staff for more information.





Tell Us About Your Experience: www.tpwd.state.tx.us/parksurvey

# **Texas State Parks Store**

T-shirts, caps and one-of-a-kind gift items are available at the Visitors Center.



# **EMERGENCY PHONE NUMBERS**

911 830-232-6637 830-232-6636 830-232-6138 830-232-6285

#### Pick it up Pardner!

Take prid