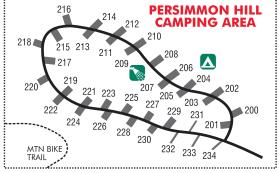

**Park Reservations** 512-389-8900

www.tpwd.state.tx.us







## FRIENDS OF GARNER STATE **PARK**

830-232-5999

www.friendsofgarner.com

## **WARNING:**

Hiking or climbing in portions of the park can be hazardous because of steep and slippery slopes and falling rocks.

River recreation can be hazardous because of strong and swirling currents; changes in the water depth because of a rise in the river or holes in the streambed; and slippery surfaces.

Diving can be hazardous because of shallow water.

Consult the Park Staff for more information.





Tell Us About Your Experience: www.tpwd.state.tx.us/parksurvey

# **Texas State Parks Store**

T-shirts, caps and one-of-a-kind gift items are available at the Visitors Center.



# **EMERGENCY PHONE NUMBERS**

911 830-232-6637 830-232-6636 830-232-6138 830-232-6285

#### Pick it up Pardner!

Take pride in your Texas state park, please help keep it clean. Please help our staff take care of your park. Round up your trash and toss it into a waste container. "Picking it up" also protects wildlife from eating human food or other harmful substances.

Thanks, pardner!

234 RR 1050 Concan, Texas 78838 830-232-6132