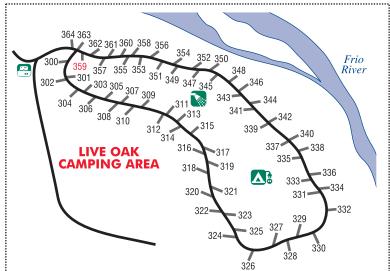

**Park Reservations** 512-389-8900

www.tpwd.state.tx.us







## FRIENDS OF GARNER STATE **PARK**

830-232-5999

www.friendsofgarner.com

## **WARNING:**

Hiking or climbing in portions of the park can be hazardous because of steep and slippery slopes and falling rocks.

River recreation can be hazardous because of strong and swirling currents; changes in the water depth because of a rise in the river or holes in the streambed; and slippery surfaces.

Diving can be hazardous because of shallow water.

Consult the Park Staff for more information.





Tell Us About Your Experience: www.tpwd.state.tx.us/parksurvey

# **Texas State Parks Store**

T-shirts, caps and one-of-a-kind gift items are available at the Visitors Center.



# **EMERGENCY PHONE NUMBERS**

911 830-232-6637 830-232-6636 830-232-6138 830-232-6285

#### Pick it up Pardner!

Take pride in your Texas state park, please help keep it clean. Please help our staff take care of your park. Round up your trash and toss it into a waste container. "Picking it up" also protects wildlife from eating human food or other harmful substances.

Thanks, pardner!

234 RR 1050 Concan, Texas 78838 830-232-6132