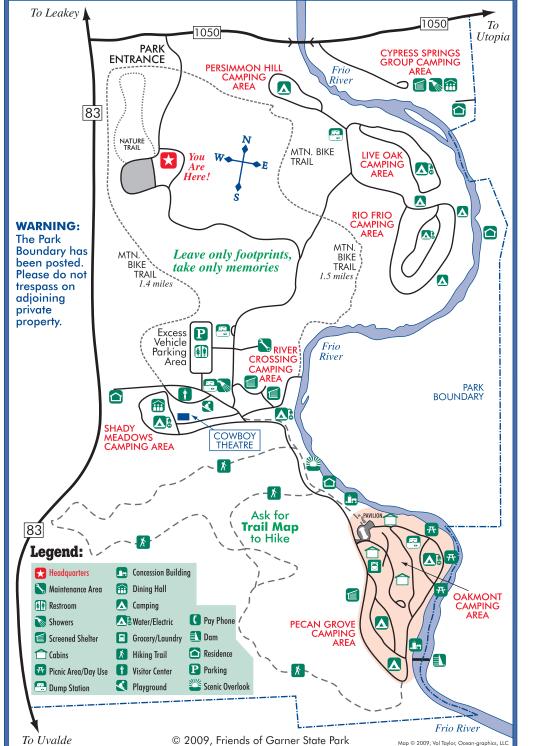

## **WARNING:**

Hiking or climbing in portions of the park can be hazardous because of steep and slippery slopes and falling rocks.

River recreation can be hazardous because of strong and swirling currents; changes in the water depth because of a rise in the river or holes in the streambed; and slippery surfaces.

Diving can be hazardous because of shallow water.

Consult the Park Staff for more information.

Tell Us About Your Experience: www.tpwd.state.tx.us/parksurvey

Thanks, pardner!

234 RR 1050 Concan, Texas 78838 830-232-6132